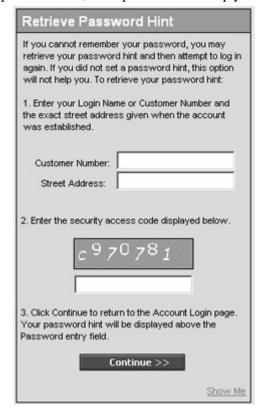

## **Retrieve Password Hint**

If you cannot remember your password, you may retrieve your password hint and then attempt to log in again. If you did not set a password hint, this option will not help you.

To retrieve your password hint:

- 1. Enter your Customer Number and the exact street address given when the account was established.
- 2. Enter the security access code by retyping the graphic number displayed in the box above the entry field. This is a protection against computer attacks on our password reset system.
- 3. Click Continue to return to the Account Login page.
- **4.** The password hint is displayed above the Password entry field.