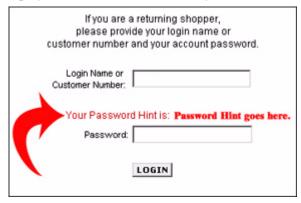

To retrieve your password hint:

- 1. Enter your Customer Number and the exact street address given when the account was established.
- 2. Enter the security access code by retyping the graphic number displayed in the box above the entry field. This is a protection against computer attacks on our password reset system.
- 3. Click Continue to return to the Account Login page.
- **4.** The password hint is displayed above the Password entry field.