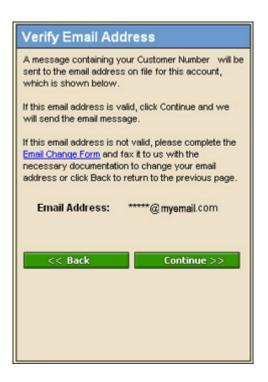

## **Verify Email Address**

A message containing the Customer Number will be sent to the email address on file for this account. The name on the email address is masked with \*\*\*\* for security purposes. However, the rest of the email address is visible, for example \*\*\*\*@email.com.

The number of \* corresponds to the number of characters in the name of the email address, for example, **John@email.com** is \*\*\*\*@email.com, while **Jennifer@email.com** is \*\*\*\*\*@email.com.

- o If this email address is valid, click **Continue** and we will send the email message.
- o If you believe the email address is not valid, you can complete the <u>Email Change Form</u> and fax it to us with the necessary documentation to change the email address.